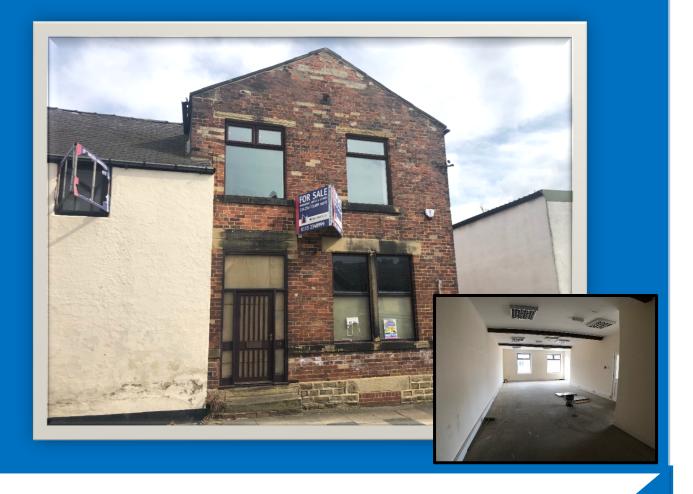

# 59a Bank Street Ossett, WF5 8PR

- # First Floor Office available to let
- **#** Town Centre Location
- # Approximately 64m sq. (700sq. ft)
- # Includes kitchen & w.c.
- # Gas central heating
- # Flexible lease terms
- # Energy Performance Rating:

### **DESCRIPTION**

Available within the Town Centre, First Floor Offices with UPVC double glazing and gas central heating. Includes a kitchen and w.c.

**LEASE** 

**TERMS** Flexible terms are available subject to negotiation.