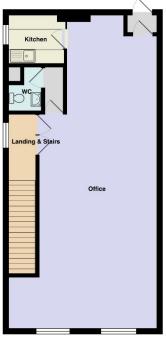

# 59a Bank Street Ossett, WF5 8PR

- # First Floor Office available to let
- **#** Town Centre Location
- # Approximately 64m sq. (700sq. ft)
- # Includes kitchen & w.c.
- # Gas central heating
- # Flexible lease terms
- # Energy Performance Rating:

### **DESCRIPTION**

Available within the Town Centre, First Floor Offices with UPVC double glazing and gas central heating. Includes a kitchen and w.c.

**LEASE** 

**TERMS** Flexible terms are available subject to negotiation.

### PLEASE NOTE

All room measurements are approximate and are taken to their widest parts. It is also believed that all the service connections and appliances that maybe included are in working order but a prospective purchaser should satisfy themselves prior to entering into a contract.