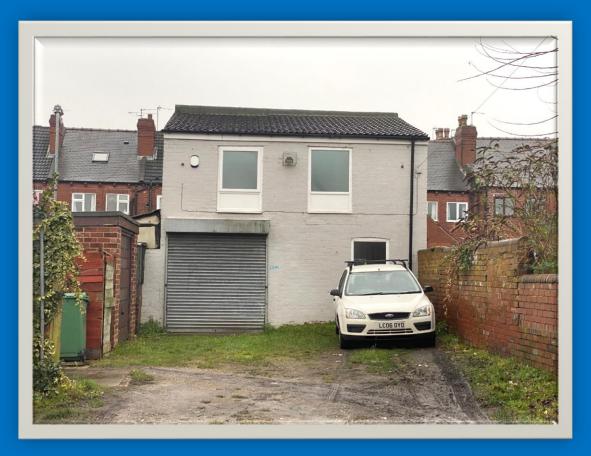

# 13a Cross Queen Street, Normanton, WF6 1EL

- **#** Detached Store
- # Town Centre Location
- # Approximately 46.6m sq. (501sq. ft)
- # Mains Electricity
- # Lease terms negotiable

RENT

£3600pa

Pontefract01977 780599Normanton01924 893176www.absonblaza.co.uk

## DESCRIPTION

A Detached Store located in a Town Centre location. Approximately 46.6m sq. (501ft sq.). The premises are accessed off Queen Street with an additional pedestrian access at the rear. The premises have light and power and UPVC double glazed windows.