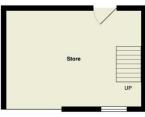

## ACCOMMODATION

Ground Floor Store: - 19ft 8in x 14ft (6.01m x 4.28m)

First Floor Store: - 15ft 8in x 14ft 4in (4.79m x 4.37m).

Outside:- Vehicular access to the front only.