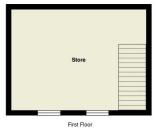

## ACCOMMODATION

Ground Floor Store: - 19ft 8in x 14ft (6.01m x 4.28m)

First Floor Store: - 15ft 8in x 14ft 4in (4.79m x 4.37m).

Outside:- Vehicular access to the front only.