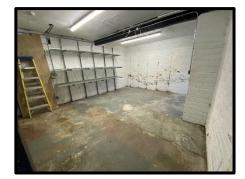

## DESCRIPTION

A Detached Store located in a Town Centre location. Approximately 46.6m sq. (501ft sq.). The premises are accessed off Queen Street with an additional pedestrian access at the rear. The premises have light and power and UPVC double glazed windows.

## ACCOMMODATION

Ground Floor Store: - 19ft 8in x 14ft (6.01m x 4.28m)

First Floor Store: - 15ft 8in x 14ft 4in (4.79m x 4.37m).

Outside:- Vehicular access to the front only.