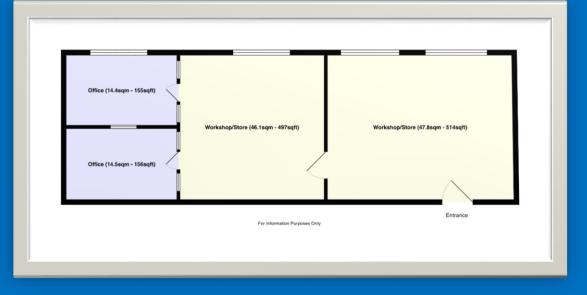

## DESCRIPTION

Single storey workshop/store with offices situated in a semi-rural but accessible location. Gross internal floor area of approximately 139m sq. (1496ft sq.) which includes 2 x store/workshops and 2 offices plus own entrance and toilet facility. Parking is available on site.

## ACCOMMODATION

Entrance leads to

Store/workshop 1 - 26ft 3in x 19ft 7in (8.01m x 5.97m)

Store/Workshop 2 – 24ft 3in x 10ft 6in (7.39m x 6.25m)

Office 1 - 15ft 6in x 9ft 11in (4.78m x 3.02m)

Office 2 (Store) – 15ft 6in x 10ft (4.78m x 3.05m).