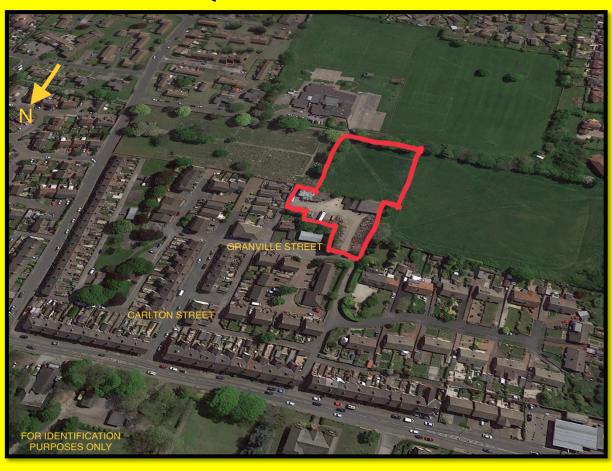

# Land off Granville Street, Normanton WF6 2EQ

- # Residential Building Land
- # Approx. 1.78 acres
- # Planning consent for 22 dwellings
- # Convenient location within easy reach of Town Centre
- # Adjacent to playing fields

### **DESCRIPTION**

We are pleased to offer for sale approx. 1.78 acres of residential building land. The site is split into two parts of which mostly has been a grassed area adjoining Pingle playing fields with the remainder being used as a storage yard.

# **LOCATION**

Situated within an established location adjacent to playing fields and within easy reach of the Town Centre and local amenities including Normanton Park.