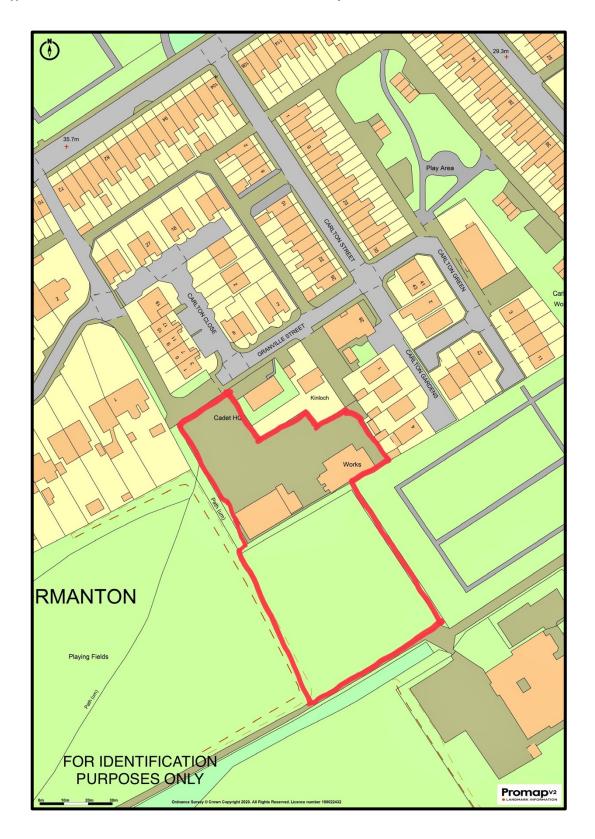

# Land off Granville Street, Normanton WF6 2EQ

- # Residential Building Land
- # Approx. 1.78 acres
- # Planning consent for 22 dwellings
- # Convenient location within easy reach of Town Centre
- # Adjacent to playing fields

### **DESCRIPTION**

We are pleased to offer for sale approx. 1.78 acres of residential building land. The site is split into two parts of which mostly has been a grassed area adjoining Pingle playing fields with the remainder being used as a storage yard.

## **PLANNING**

The site has the benefit of planning consent for the erection of 22 dwellings (ref: 16/02910/OUT). Subsequent approval of reserved matters (ref: 18/01687) and removal of condition relating to affordable housing (ref: 18/01686/FUL).