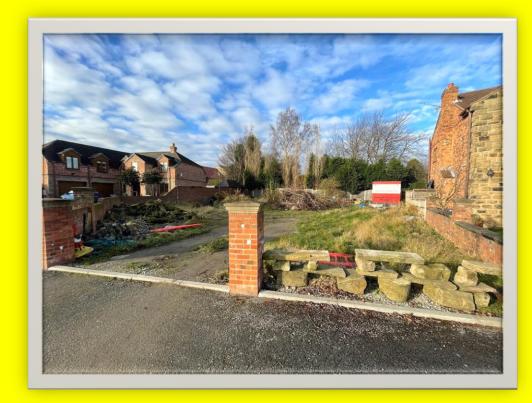

# DESCRIPTION

Situated within a cul-de-sac of other Detached Properties this single building plot offers an ideal opportunity for someone to build their own home. Centrally located within the popular Village of Ackworth the site extends to approximately 612m sq. (0.06acres). Septic tank drainage is already provided and mains electricity, water and gas are all understood to be available.

## **SERVICES**

Mains Electricity, Water and Gas are all understood to be available but interested parties should make their own enquiries.

The site currently has a septic tank located to the front left hand corner and this is to be shared with he adjacent property.

**SIZE –** Has an area of approximately 612m sq. (0.06acres).

The site has an approximate depth of 78.5m and a width of approximately 22.5m overall.

PRICE - Offers in excess of £200,000.