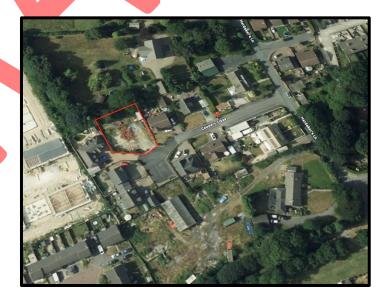

# **Building Plot For Sale Coopers Close, Ackworth, WF7 7RA**

- # Single Building Plot for a Detached Property
- # Extends to approximately 612m sq. (0.06acres)
- # Services: electricity, Gas and Water are available
- # Septic tank Drainage
- # A small cul-de-sac location of Detached Properties.

# DESCRIPTION

Situated within a cul-de-sac of other Detached Properties this single building plot offers an ideal opportunity for someone to build their own home. Centrally located within the popular Village of Ackworth the site extends to approximately 612m sq. (0.06acres). Septic tank drainage is already provided and mains electricity, water and gas are all understood to be available.

**SIZE –** Has an area of approximately 612m sq. (0.06acres).

The site has an approximate depth of 78.5m and a width of approximately 22.5m overall.

PRICE - Offers in excess of £200,000.