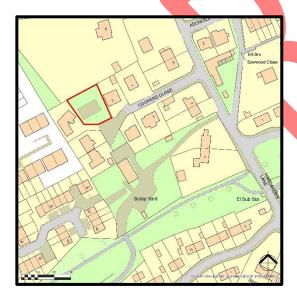

# **Building Plot For Sale Coopers Close, Ackworth, WF7 7RA**

- # Single Building Plot for a Detached Property
- # Extends to approximately 612m sq. (0.06acres)
- # Services: electricity, Gas and Water are available
- # Septic tank Drainage
- # A small cul-de-sac location of Detached Properties.

# DESCRIPTION

Situated within a cul-de-sac of other Detached Properties this single building plot offers an ideal opportunity for someone to build their own home. Centrally located within the popular Village of Ackworth the site extends to approximately 612m sq. (0.06acres). Septic tank drainage is already provided and mains electricity, water and gas are all understood to be available.

**SIZE –** Has an area of approximately 612m sq. (0.06acres).

The site has an approximate depth of 78.5m and a width of approximately 22.5m overall.

PRICE - Offers in excess of £200,000.