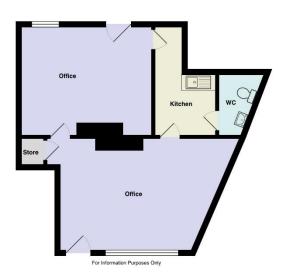

# 7 Market Place Normanton, WF6 2AU

- # Newly refurbished/modernised Office
- # Approx. 29m sq. (315ft sq.) plus kitchen & w.c.
- # Comprises of two main offices
- # UPVC double glazing
- # Electric Heating
- **# Energy Performance Rating:**

### **DESCRIPTION**

A newly refurbished/modernised ground floor shop situated just off the Market Place. Close to the Town Centre and parking. The building offers flexible accommodation comprising of two good size offices, a separate store, kitchen and w.c.

### PLEASE NOTE

All room measurements are approximate and are taken to their widest parts. It is also believed that all the service connections and appliances that maybe included are in working order but a prospective purchaser should satisfy themselves prior to entering into a contract.