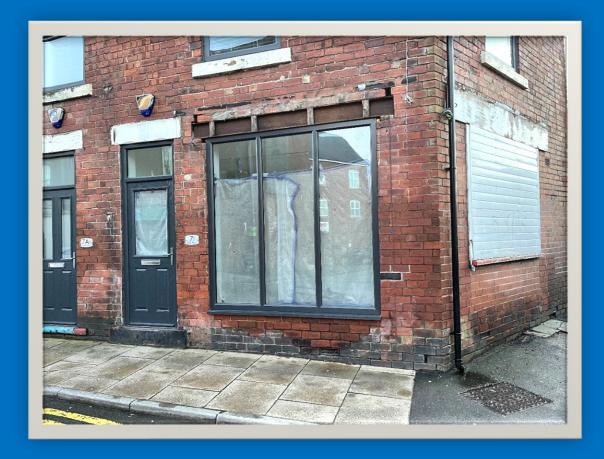

# 7 Market Place Normanton, WF6 2AU

- # Newly refurbished/modernised Office
- # Approx. 29m sq. (315ft sq.) plus kitchen & w.c.
- # Comprises of two main offices
- # UPVC double glazing
- # Electric Heating
- **# Energy Performance Rating:**

### **DESCRIPTION**

A newly refurbished/modernised ground floor shop situated just off the Market Place. Close to the Town Centre and parking. The building offers flexible accommodation comprising of two good size offices, a separate store, kitchen and w.c.