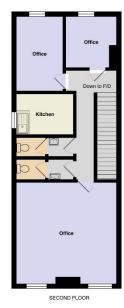

### SECOND FLOOR LANDING

**FRONT OFFICE:** - 13ft 3in x 8ft 11in (4.05m x 2.51m) with central heating radiator.

**FRONT OFFICE:** - 17ft 2in x 8ft 6in (5.23m x 2.6m) with central heating radiator.

**KITCHEN:** - 9ft 6in x 6ft 1in (2.9m x 1.96m) with a stainless steel sink unit and wall mounted gas boiler.

# MALE & FEMALE W.C's

**REAR OFFICE:** - 16ft 2in x 14ft 6in (4.93m x 4.43m) with central heating radiator.

**RATES** The rateable value under the 2017

rating list is £4,400. This property would qualify for small business rate relief, subject to conditions.