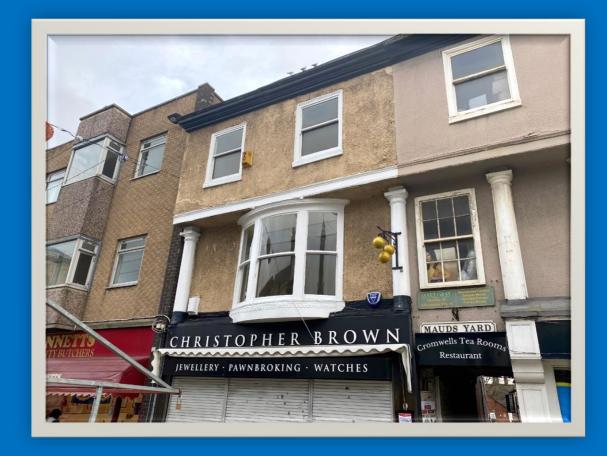

# 33a Market Place Pontefract, WF8 1AG

- # First and Second Floor Office available to let
- **# Town Centre Location**
- # Approximately 134.6m sq. (1448sq. ft)
- # Includes kitchen & w.c's
- # Gas central heating
- # Flexible lease terms
- **# Energy Performance Rating:**

#### **DESCRIPTION**

Abson Blaza are pleased to offer to rent these 1<sup>st</sup> & 2<sup>nd</sup> floor officers which are accessed off Maud's Yard off the main precinct of the Town Centre. With a gross internal floor area of approximately 134.6m sq. (1448ft sq.), the two floors are split into various size rooms with gas central heating. Three are separate w.c.'s to the second floor and kitchen areas to both floors.