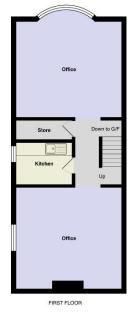

## **ACCOMMODATION**

**GROUND FLOOR: -** Entrance Hall with store and staircase up to: -

FIRST FLOOR: - Landing with store cupboard

**FRONT OFFICE:** - 16ft 5in x 14ft 10in (5.01m x 4.54m) overlooking the precinct with a double panel central heating radiator.

**KITCHEN:** - 9ft 2in x 8ft 3in (2.81m x 2.51m) with a stainless steel sink unit, central heating radiator.

**REAR OFFICE:** - 16ft x 14ft 4in (4.87m x 4.37m) Central heating radiator.

Staircase leads to: -