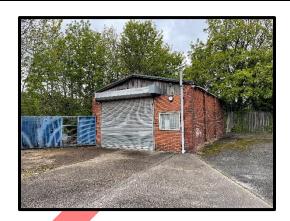

#### **DESCRIPTION**

We are pleased to offer for sale this site that extends to approximately 0.6acres in total which includes a Detached Two Storey Office Building with a gross internal floor area of approximately 204m sq. (2197ft sq.) which includes a number of separate offices, kitchen and w.c's. The accommodation has UPVC double glazed windows, and the benefit of gas fired central heating. In addition, there is a brick built detached garage and workshop. The garage has a gross internal floor area of 77m sq. (833ft sq.) and the workshop 29m sq. (316ft sq.). The front of the garage has a roller entrance door with a height of approximately 2.97m and a width of 3.67m and includes a small kitchenette and w.c.

#### FLOOR AREAS

Ground Floor: 99.5m sq. (1071ft sq.). First Floor: 104.5m sq. (1126ft sq.). Garage: 77.4m sq. (833ft sq.) Store: 2.4m sq. (316ft sq.).