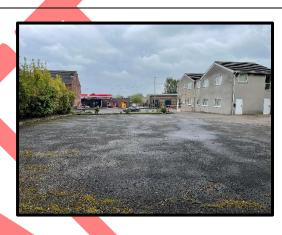

#### **DESCRIPTION**

We are pleased to offer for sale this site that extends to approximately 0.6acres in total which includes a Detached Two Storey Office Building with a gross internal floor area of approximately 204m sq. (2197ft sq.) which includes a number of separate offices, kitchen and w.c's. The accommodation has UPVC double glazed windows, and the benefit of gas fired central heating. In addition, there is a brick built detached garage and workshop. The garage has a gross internal floor area of 77m sq. (833ft sq.) and the workshop 29m sq. (316ft sq.). The front of the garage has a roller entrance door with a height of approximately 2.97m and a width of 3.67m and includes a small kitchenette and w.c.

With the office building located to the front left hand corner of the site, it enjoys a wide frontage onto the main road which includes a grassed area with a level concrete car park to the rear.

The site is well positioned only a short distance from the town centre and is within easy reach of the M62 motorway (junction 31).