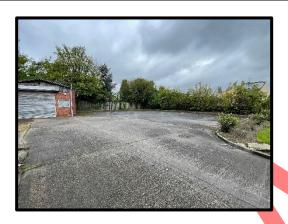

With the office building located to the front left hand corner of the site, it enjoys a wide frontage onto the main road which includes a grassed area with a level concrete car park to the rear.

The site is well positioned only a short distance from the town centre and is within easy reach of the M62 motorway (junction 31).