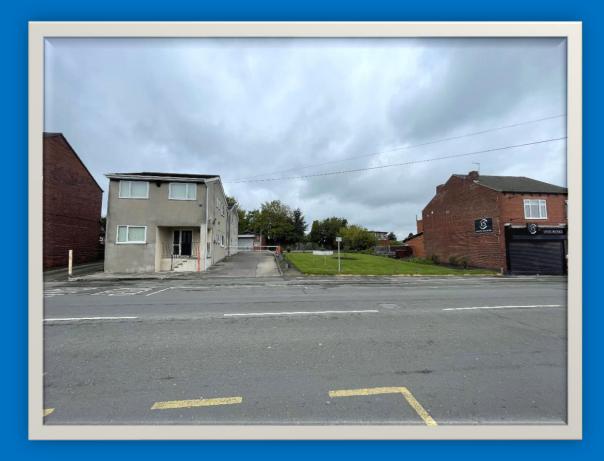

#### **DESCRIPTION**

We are pleased to offer for sale this site that extends to approximately 0.6acres in total which includes a Detached Two Storey Office Building with a gross internal floor area of approximately 204m sq. (2197ft sq.) which includes a number of separate offices, kitchen and w.c's. The accommodation has UPVC double glazed windows, and the benefit of gas fired central heating. In addition, there is a brick built detached garage and workshop. The garage has a gross internal floor area of 77m sq. (833ft sq.) and the workshop 29m sq. (316ft sq.). The front of the garage has a roller entrance door with a height of approximately 2.97m and a width of 3.67m and includes a small kitchenette and w.c.

With the office building located to the front left hand corner of the site, it enjoys a wide frontage onto the main road which includes a grassed area with a level concrete car park to the rear.

The site is well positioned only a short distance from the town centre and is within easy reach of the M62 motorway (junction 31).