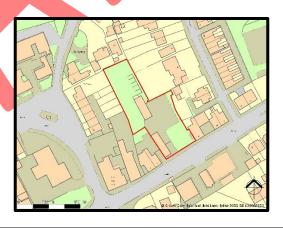

#### **DESCRIPTION**

We are pleased to offer for sale this site that extends to approximately 0.6acres in total which includes a Detached Two Storey Office Building with a gross internal floor area of approximately 204m sq. (2197ft sq.) which includes a number of separate offices, kitchen and w.c's. The accommodation has UPVC double glazed windows, and the benefit of gas fired central heating. In addition, there is a brick built detached garage and workshop. The garage has a gross internal floor area of 77m sq. (833ft sq.) and the workshop 29m sq. (316ft sq.). The front of the garage has a roller entrance door with a height of approximately 2.97m and a width of 3.67m and includes a small kitchenette and w.c.

With the office building located to the front left hand corner of the site, it enjoys a wide frontage onto the main road which includes a grassed area with a level concrete car park to the rear.

The site is well positioned only a short distance from the town centre and is within easy reach of the M62 motorway (junction 31).