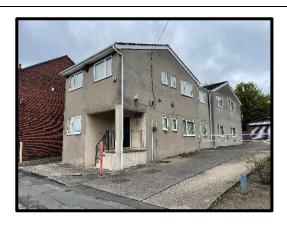

#### **DESCRIPTION**

We are pleased to offer for sale this site that extends to approximately 0.6acres in total which includes a Detached Two Storey Office Building with a gross internal floor area of approximately 204m sq. (2197ft sq.) which includes a number of separate offices, kitchen and w.c's. The accommodation has UPVC double glazed windows, and the benefit of gas fired central heating. In addition, there is a brick built detached garage and workshop. The garage has a gross internal floor area of 77m sq. (833ft sq.) and the workshop 29m sq. (316ft sq.). The front of the garage has a roller entrance door with a height of approximately 2.97m and a width of 3.67m and includes a small kitchenette and w.c.

The site has previously had outline planning permission in 2013 (ref: 13/02037/OUT) for six residential dwellings.

The Accommodation comprises: -

The ground floor has a recessed entrance that leads to a Reception and a Kitchen and then the internal corridor provides access to Four separate Offices.

The first floor also has a single corridor that can be accessed from two staircases and has Four separate Offices, storage cupboards and Two w.c's.