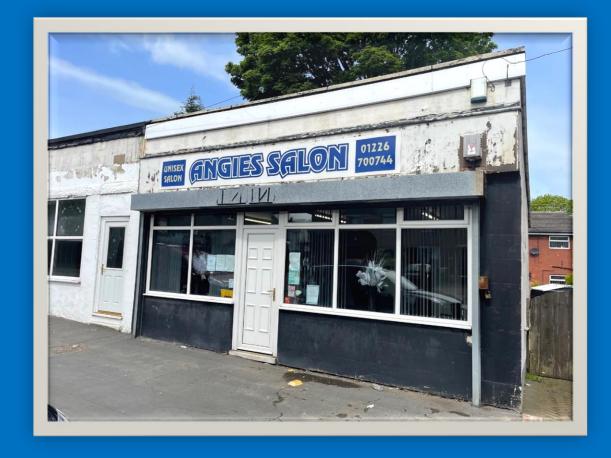

# 73 Cow Lane, Havercroft, Wakefield, WF4 2EX

- # For Sale due to retirement
- **#** Double Fronted Single Storey Retail (former Hairdressers)
- # Gross internal floor area of 44m sq. (473ft sq.)
- # Shop area 33.8m sq. (364fts sq.) plus store and separate w.c.
- # Situated centrally within the village along a small parade
- # Energy Rating (To Follow)

## **DESCRIPTION**

We are pleased to offer for sale this double fronted single storey Retail Unit which is due to retirement. The property is situated within the heart of the village and could be suitable for a variety of uses subject to consents but has in recent years been used as a Hair Salon. The property has a UPVC double glazed frontage with security shutter and has a gross internal floor area of 44m sq. (473ft sq.) which includes 33.8m sq. (354ft sq.) of shop or retail space, plus a store room and separate w.c.