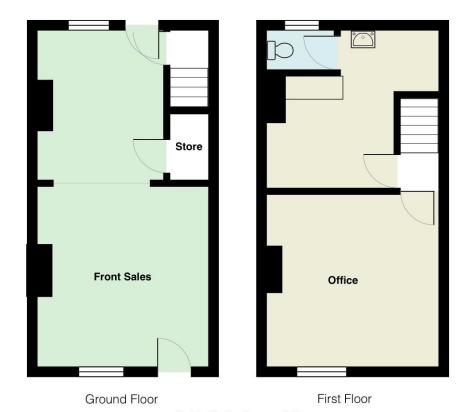

# **GROUND FLOOR**

FRONT SALES: - 12ft 6in x 11ft 10in (3.82m x 3.62m) with a tiled floor.

**REAR SALES: -** 9ft 6in x 8ft 11in (2.9m x 2.73m) with a tiled floor and store cupboard under stairs. Rear Entrance.

#### FIRST FLOOR

**FRONT OFFICE:** - 12ft 7in x 12ft (3.85m x 3.65m) with wall mounted electric heater.

**KITCHEN:** - 8ft 1in x 4ft 9in (2.4m x 1.46m)

W.C: - 6ft 7in x 3ft 10in (2.01m x 1.18m)

#### Room measurements & Floor Plans:

All room measurements are approximate and are usually taken at their widest point. Floor plans are intended as a guide only and are not to scale. We cannot confirm the accuracy of these plans.