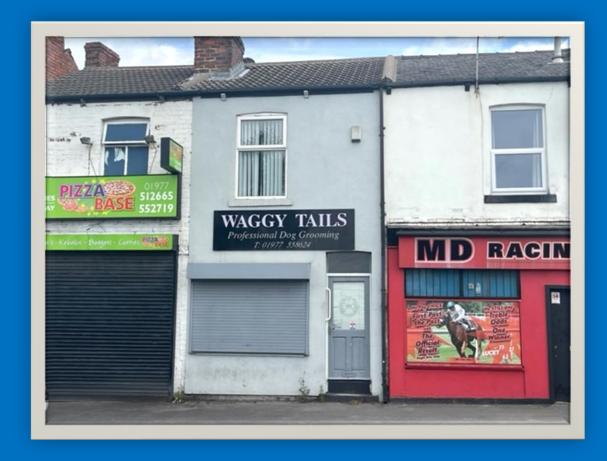

# 53 Front Street, Glasshoughton, Castleford, WF10 4QF

- # Inner Terrace Shop and Upper Floor
- # Main Road Position with Parking at Front
- # Suitable for a variety of uses, subject to consent.
- # Gross Internal 50.3m sq. (541.7ft sq.)
- # Energy Rating 'D'

# **DESCRIPTION**

We are pleased to offer for sale this Inner Terrace Property that occupies a good main road location where there is a parking layby to the front. it could be suitable for a variety of uses, subject to consent, and has a ground floor retail potential and upper floors where there is a w.c.