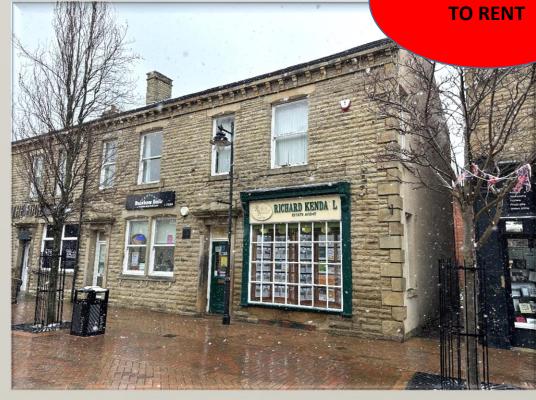

# 5 Station Road, Ossett, WF5 8AB

SHOP & OFFICES

- # Ground Floor Shop Unit with first floor Offices
- # Gas fired central heating
- # Situated in Ossett Town Centre
- # Close to nearby car parking facilities
- # Shop 41.3m sq. (444ft sq.)
- # Offices 81.28 (874ft sq.)
- # Useful cellar for storage
- # Energy Rating

# **DESCRIPTION**

We are pleased to offer for rent this ground floor retail shop unit with first floor offices. The shop unit extends to 41.3m sq. (444ft sq.) and the first floor office space extends to 81.2m sq. (874ft sq.). In addition there is a cellar that extends beneath the shop plus additional vaulted area that extends beneath the adjoining premises. The property has the benefit of gas fired central heating and its location in the town centre means there is car parking available nearby.