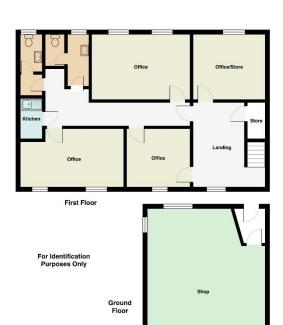

# **GROUND FLOOR**

**SHOP:** - 24ft 4in x 18ft 2in (7.43m x 5.53m) with suspended ceiling and the room has four central heating radiators.

# **FIRST FLOOR**

**LANDING** with two central heating radiators and store cupboard with wall mounted 'Baxi' gas boiler.

**OFFICE No. 1: -** 11ft 4in x 10ft plus 6ft 7in x 3ft 9in (3.47m x 3.05m plus 2.02m x 1.14m) with central heating radiator.

**OFFICE No 2: -** 10ft 1in x 9ft 6in (3.09m x 2.9m) with central heating radiator.

**OFFICE No. 3: -** 13ft 5 in x 10ft 1in (4.09m x 3.09m) with 3 central heating radiators.

**OFFICE No. 4: -** 10ft 1in x 9ft 3in (3.07m x 2.83m) with a central heating radiator.

**KITCHEN:** - 8ft 4in x 3ft 3in (2.54m x 1.01m) with base and wall mounted cupboard and drawer unit, worktop and a stainless steel sink unit.

LADIES W.C. with low flush w.c.

**GENTS W.C.** with low flush w.c., wash basin.

**CELLAR:** - 24ft 4in x 18ft 2in (7.43m x 5.56m) and is accessed externally at the rear of the property and there is an additional vaulted cellar area that extends beneath the adjoining property, 3 Station Road.

# Room measurements & Floor Plans:

All room measurements are approximate and are usually taken at their widest point. Floor plans are intended as a guide only and are not to scale. We cannot confirm the accuracy of these plans.