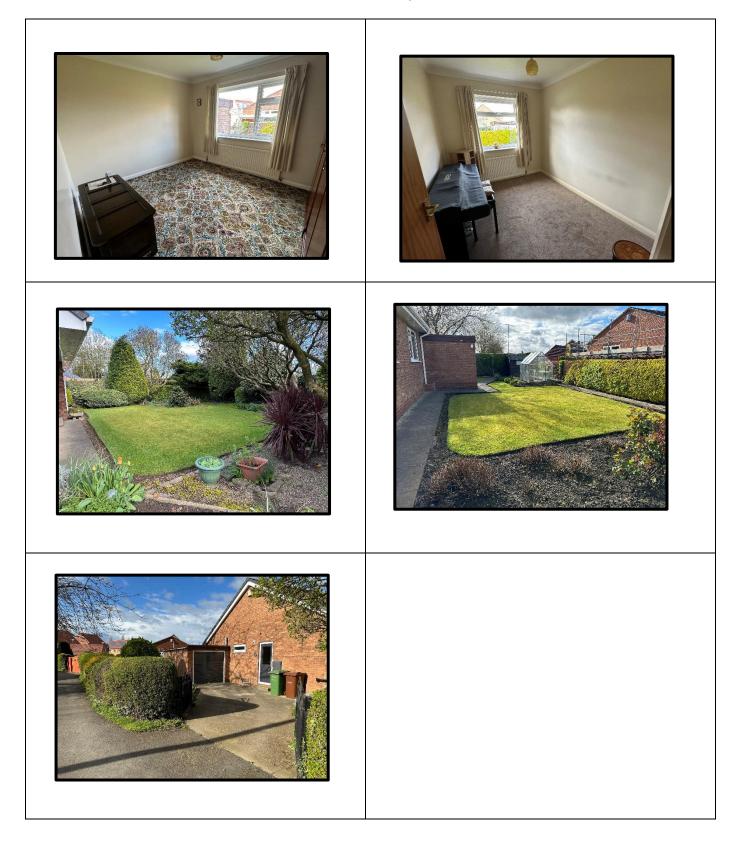

**REAR BEDROOM No. 3: -** 9ft 11in x 7ft 6in (3.02m x 2.31m) with coving and central heating radiator.

**BATHROOM:** - 8ft 10in x 6ft 1in (2.7m x 1.87m) with a 3-piece suite that includes a rectangular panelled bath, wash basin and low flush w.c..

# OUTSIDE

The driveway is accessed through a pair of wrought iron gates and leads up to the single attached garage. There is a mature and attractively presented garden to the front with lawn and flower borders. An enclosed garden to the rear that incorporates an aluminium framed greenhouse.