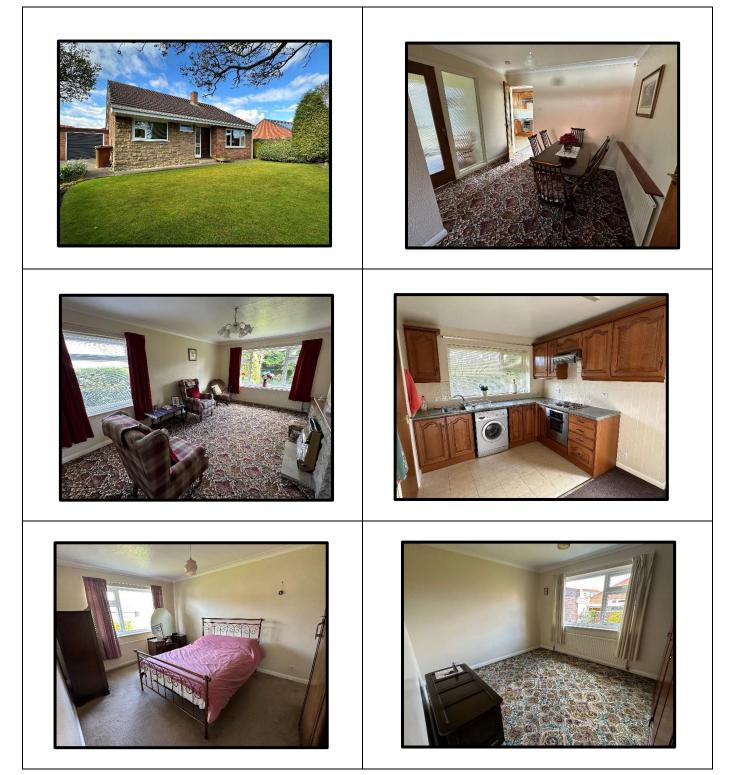

The Accommodation comprises: -

Wood FRONT ENTRANCE Door leads into a: -

**RECEPTION HALL** with coving to ceiling.

**DINING ROOM: -** 9ft 10in x 8ft 6in (3m x 2.6m) with coving to ceiling and a central heating radiator.

**LOUNGE:** - 17ft 11in x 11ft 11in (5.46m x 3.64m) overall and features a stone fireplace which extends into the recess and has a polished wood mantle and a gas fire on a stone hearth. Coving to ceiling, central heating radiator and aspects to both the front and side.

**KITCHEN:** - 13ft 6in x 8ft 11in (4.18m x 2.72m) with a range of base and wall mounted cupboard and drawer units, worktops with tiling above, stainless steel sink unit and pantry cupboard/store. Wall mounted 'Vailant' gas fired boiler and a central heating radiator.

**INNER HALL** (accessed from lounge)

**REAR BEDROOM No. 1: -** 13ft 8in x 9ft 10in (4.17m x 3m) with coving to ceiling and central heating radiator.

**REAR BEDROOM No. 2: -** 12ft x 9ft 11in (3.67m x 3m) with coving and central heating radiator.

**REAR BEDROOM No. 3: -** 9ft 11in x 7ft 6in (3.02m x 2.31m) with coving and central heating radiator.

**BATHROOM:** - 8ft 10in x 6ft 1in (2.7m x 1.87m) with a 3-piece suite that includes a rectangular panelled bath, wash basin and low flush w.c..