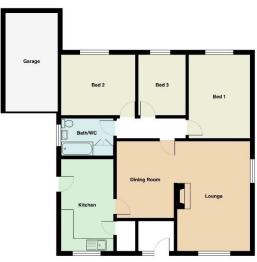

The Accommodation comprises: -

Wood FRONT ENTRANCE Door leads into a: -

**RECEPTION HALL** with coving to ceiling.

**DINING ROOM: -** 9ft 10in x 8ft 6in (3m x 2.6m) with coving to ceiling and a central heating radiator.

**LOUNGE:** - 17ft 11in x 11ft 11in (5.46m x 3.64m) overall and features a stone fireplace which extends into the recess and has a polished wood mantle and a gas fire on a stone hearth. Coving to ceiling, central heating radiator and aspects to both the front and side.

**KITCHEN:** - 13ft 6in x 8ft 11in (4.18m x 2.72m) with a range of base and wall mounted cupboard and drawer units, worktops with tiling above, stainless steel sink unit and pantry cupboard/store. Wall mounted 'Vailant' gas fired boiler and a central heating radiator.

**INNER HALL** (accessed from lounge)

**REAR BEDROOM No. 1: -** 13ft 8in x 9ft 10in (4.17m x 3m) with coving to ceiling and central heating radiator.

**REAR BEDROOM No. 2: -** 12ft x 9ft 11in (3.67m x 3m) with coving and central heating radiator.

**REAR BEDROOM No. 3: -** 9ft 11in x 7ft 6in (3.02m x 2.31m) with coving and central heating radiator.

**BATHROOM:** - 8ft 10in x 6ft 1in (2.7m x 1.87m) with a 3-piece suite that includes a rectangular panelled bath, wash basin and low flush w.c..

# OUTSIDE

The driveway is accessed through a pair of wrought iron gates and leads up to the single attached garage. There is a mature and attractively presented garden to the front with lawn and flower borders. An enclosed garden to the rear that incorporates an aluminium framed greenhouse.