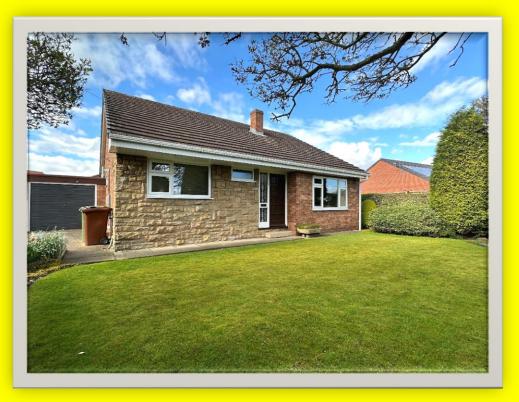

# 1 Lower Taythes Lane, Off Baghill Lane, Pontefract, WF8 2TX

- # Three Bedroom Detached Bungalow in an established location.
- # Entrance Hall, Lounge, Dining Room, Kitchen.
- # Three Bedrooms to the rear, Bathroom/w.c.
- # UPVC double glazing and gas fired central heating
- # Mature and attractive gardens to front and rear
- # Single attached garage
- # Energy Rating

# DESCRIPTION

We are pleased to offer for sale this Detached Bungalow situated within an established and mainly residential location. Having UPVC double glazing together with gas fired central heating, the accommodation is deceptively spacious with a reception hall, dining room, lounge, kitchen with pantry store, three rear bedrooms accessed from an inner hall and bathroom/w.c. Outside this property has a driveway that leads up to a single attached garage and there are mature and attractive gardens to both the front and rear.

# OUTSIDE

The driveway is accessed through a pair of wrought iron gates and leads up to the single attached garage. There is a mature and attractively presented garden to the front with lawn and flower borders. An enclosed garden to the rear that incorporates an aluminium framed greenhouse.