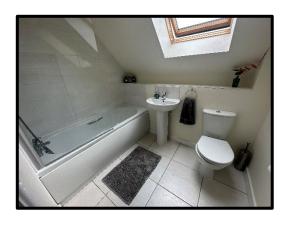

**BEDROOM No. 2: -** 10ft 7in x 8ft 9in (3.23m x 2.68m) with central heating radiator.

**BATHROOM:** - contains a white 3-piece suite that includes a rectangular panelled bath with glass shower screen, pedestal wash basin and a low flush w.c. Tiled floor, towel heater and extractor fan.