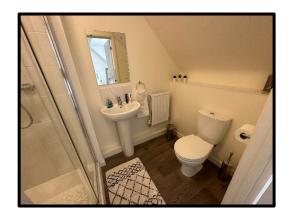

**BEDROOM No. 1:** - 12ft 7in x 11ft 9in (3.85m x 3.59m) with a central heating radiator.

**EN-SUITE:** - includes a shower cubicle, wash basin and low flush w.c., central heating radiator and extractor fan.

**BEDROOM No. 2: -** 10ft 7in x 8ft 9in (3.23m x 2.68m) with central heating radiator.

**BATHROOM:** - contains a white 3-piece suite that includes a rectangular panelled bath with glass shower screen, pedestal wash basin and a low flush w.c. Tiled floor, towel heater and extractor fan.