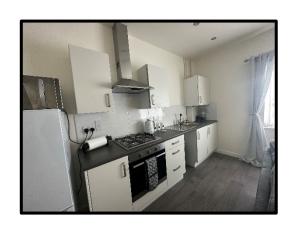

The Accommodation comprises: -

**ENTRANCE HALL** with central heating radiator, access to roof space and useful storage cupboard

**LIVING ROOM/KITCHEN:** - 15ft 6in x 14ft 10in (4.74m x 4.52m) and has a range of base and wall mounted cupboard/drawer units, worktops with tiling above and a stainless steel sink unit, built in 'Indesit' electric with gas hob and extractor hood. Double panel central heating radiator. Wall mounted 'Ideal' gas boiler.