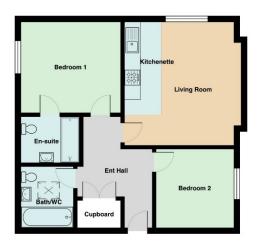

The Accommodation comprises: -

**ENTRANCE HALL** with central heating radiator, access to roof space and useful storage cupboard

**LIVING ROOM/KITCHEN:** - 15ft 6in x 14ft 10in (4.74m x 4.52m) and has a range of base and wall mounted cupboard/drawer units, worktops with tiling above and a stainless steel sink unit, built in 'Indesit' electric with gas hob and extractor hood. Double panel central heating radiator. Wall mounted 'Ideal' gas boiler.

**BEDROOM No. 1:** - 12ft 7in x 11ft 9in (3.85m x 3.59m) with a central heating radiator.

**EN-SUITE:** - includes a shower cubicle, wash basin and low flush w.c., central heating radiator and extractor fan.

**BEDROOM No. 2: -** 10ft 7in x 8ft 9in (3.23m x 2.68m) with central heating radiator.

**BATHROOM:** - contains a white 3-piece suite that includes a rectangular panelled bath with glass shower screen, pedestal wash basin and a low flush w.c. Tiled floor, towel heater and extractor fan.

#### Room measurements & Floor Plans:

All room measurements are approximate and are usually taken at their widest point. Floor plans are intended as a guide only and are not to scale. We cannot confirm the accuracy of these plans.