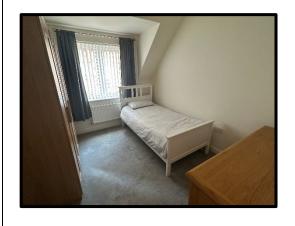

**BEDROOM No. 2: -** 10ft 7in x 8ft 9in (3.23m x 2.68m) with central heating radiator.

**BATHROOM:** - contains a white 3-piece suite that includes a rectangular panelled bath with glass shower screen, pedestal wash basin and a low flush w.c. Tiled floor, towel heater and extractor fan.