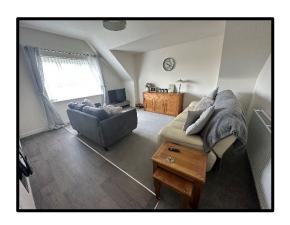

The Accommodation comprises: -

**ENTRANCE HALL** with central heating radiator, access to roof space and useful storage cupboard

**LIVING ROOM/KITCHEN:** - 15ft 6in x 14ft 10in (4.74m x 4.52m) and has a range of base and wall mounted cupboard/drawer units, worktops with tiling above and a stainless steel sink unit, built in 'Indesit' electric with gas hob and extractor hood. Double panel central heating radiator. Wall mounted 'Ideal' gas boiler.