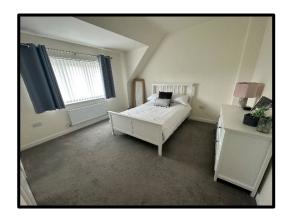

**BEDROOM No. 1:** - 12ft 7in x 11ft 9in (3.85m x 3.59m) with a central heating radiator.

**EN-SUITE:** - includes a shower cubicle, wash basin and low flush w.c., central heating radiator and extractor fan.

**BEDROOM No. 2: -** 10ft 7in x 8ft 9in (3.23m x 2.68m) with central heating radiator.

**BATHROOM:** - contains a white 3-piece suite that includes a rectangular panelled bath with glass shower screen, pedestal wash basin and a low flush w.c. Tiled floor, towel heater and extractor fan.