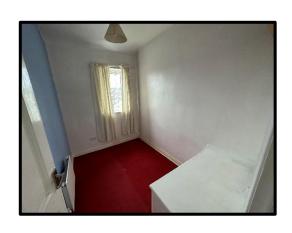

**FRONT BEDROOM No. 3:** - 8ft 5in x 5ft 8in (2.58m x 1.74m) with central heating radiator.

**BATHROOM:** - contains a white 3-piece suite that includes a rectangular panelled bath with a Triton electric shower above, wash basin and a low flush w.c. Tiling to walls and a central heating radiator.