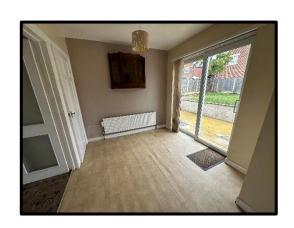

**DINING AREA:** - 8ft 4in x 8ft 4in (2.5m x 2.5m) with central heating radiator and useful storage cupboard under the stairs.

**KITCHEN:** - 8ft 4in x 6ft (2.55m x 1.85m) with some base and wall mounted cupboard/drawer units and worktops. Stainless steel sink unit and gas cooker point and a central heating radiator.

**REAR ENTRANCE PORCH:** - 6ft 8in x 5ft 4in (2.04m x 1.64m)

Staircase Leads to: -