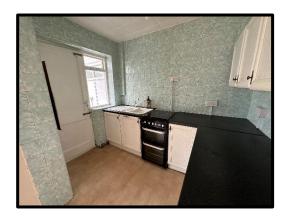

**DINING AREA:** - 8ft 4in x 8ft 4in (2.5m x 2.5m) with central heating radiator and useful storage cupboard under the stairs.

**KITCHEN:** - 8ft 4in x 6ft (2.55m x 1.85m) with some base and wall mounted cupboard/drawer units and worktops. Stainless steel sink unit and gas cooker point and a central heating radiator.