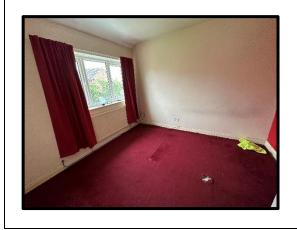

#### **FIRST FLOOR**

**LANDING** with storage cupboard and access to roof space.

**FRONT BEDROOM No. 1: -** 13ft 9in x 9ft 6in (4.21m x 2.91m) into the front bay and with a central heating radiator.

**REAR BEDROOM No. 2: -** 10ft 4in x 9ft 1in (3.17m x 2.78m) overall with a central heating radiator.