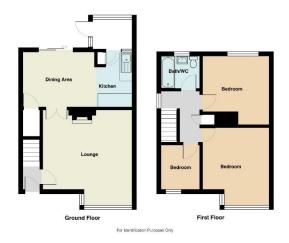

The Accommodation comprises: -

**FRONT ENTRANCE HALL** with double panel central heating radiator.

**LOUNGE:** - 15ft 6in x 12ft 4in (4.78m x 3.74m) into the front bay with polished wood fire surround and gas fire on a tiled hearth, double panel central heating radiator. French doors open into: -

**DINING AREA:** - 8ft 4in x 8ft 4in (2.5m x 2.5m) with central heating radiator and useful storage cupboard under the stairs.

**KITCHEN:** - 8ft 4in x 6ft (2.55m x 1.85m) with some base and wall mounted cupboard/drawer units and worktops. Stainless steel sink unit and gas cooker point and a central heating radiator.

**REAR ENTRANCE PORCH:** - 6ft 8in x 5ft 4in (2.04m x 1.64m)

Staircase Leads to: -

#### **FIRST FLOOR**

**LANDING** with storage cupboard and access to roof space.

**FRONT BEDROOM No. 1: -** 13ft 9in x 9ft 6in (4.21m x 2.91m) into the front bay and with a central heating radiator.

**REAR BEDROOM No. 2: -** 10ft 4in x 9ft 1in (3.17m x 2.78m) overall with a central heating radiator.

**FRONT BEDROOM No. 3:** - 8ft 5in x 5ft 8in (2.58m x 1.74m) with central heating radiator.

**BATHROOM:** - contains a white 3-piece suite that includes a rectangular panelled bath with a Triton electric shower above, wash basin and a low flush w.c. Tiling to walls and a central heating radiator.

#### Room measurements & Floor Plans:

All room measurements are approximate and are usually taken at their widest point. Floor plans are intended as a guide only and are not to scale. We cannot confirm the accuracy of these plans.