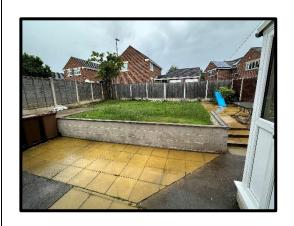

#### OUTSIDE

There is a garden area to the front and a driveway that leads up to a single attached garage and there is a good size enclosed garden to the rear with patio and lawns.