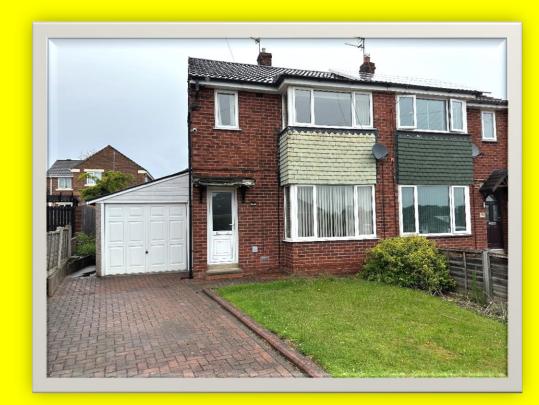

# 89 Altofts Lodge Drive, Altofts, WF6 2LD

- # Three Bedroom Semi Detached House in popular location
- # Requires some modernisation and updating
- # Gas central heating and UPVC double glazing
- # Ground Floor includes Lounge & separate Dining Area
- # Gardens to both front and rear
- # Driveway and attached single garage
- # Energy Performance Rating E

#### **DESCRIPTION**

Situated within a popular location this Semi Detached Property requires some modernisation to the interior. Having gas fired central heating and UPVC double glazing, the ground floor to the property includes a lounge, separate dining area and kitchen together with rear entrance porch and to the first floor there are three bedrooms and the bathroom contains a shower over the bath. Outside, there are gardens to both the front and rear and a driveway to the front provides access up to a single attached garage.

#### OUTSIDE

There is a garden area to the front and a driveway that leads up to a single attached garage and there is a good size enclosed garden to the rear with patio and lawns.