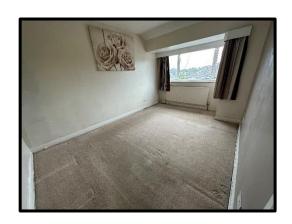

#### **FIRST FLOOR**

**LANDING** with storage cupboard and access to roof space.

**FRONT BEDROOM No. 1: -** 13ft 9in x 9ft 6in (4.21m x 2.91m) into the front bay and with a central heating radiator.

**REAR BEDROOM No. 2: -** 10ft 4in x 9ft 1in (3.17m x 2.78m) overall with a central heating radiator.