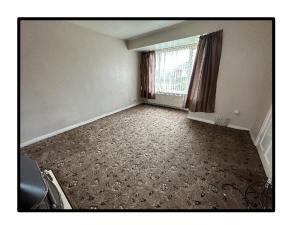

#### **FIRST FLOOR**

**LANDING** with storage cupboard and access to roof space.

**FRONT BEDROOM No. 1: -** 13ft 9in x 9ft 6in (4.21m x 2.91m) into the front bay and with a central heating radiator.

**REAR BEDROOM No. 2: -** 10ft 4in x 9ft 1in (3.17m x 2.78m) overall with a central heating radiator.

**FRONT BEDROOM No. 3:** - 8ft 5in x 5ft 8in (2.58m x 1.74m) with central heating radiator.

**BATHROOM:** - contains a white 3-piece suite that includes a rectangular panelled bath with a Triton electric shower above, wash basin and a low flush w.c. Tiling to walls and a central heating radiator.