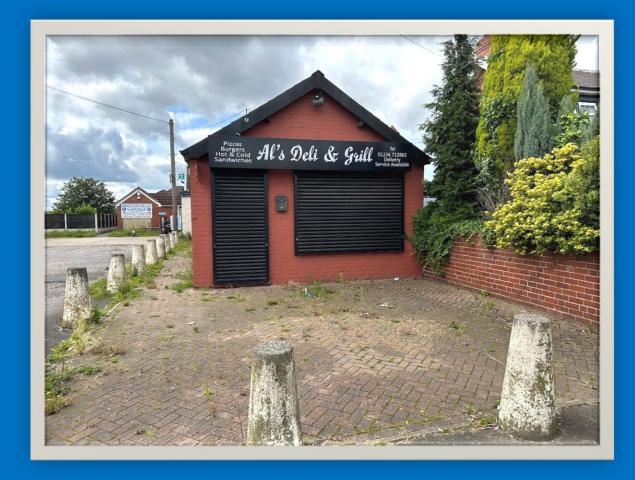

### 65 Brierley Road, Grimethorpe, S72 7EJ

- # Single Storey Shop Unit to Let
- # Approximately 37m sq. (398ft sq.)
- # Former Takeaway/Sandwich Shop
- # Suitable for other uses, subject to usual consents
- # Energy Rating

### **DESCRIPTION**

Available for rent the premises are a single storey shop unit with forecourt to the front and having a gross internal floor area of approximately 37m sq. (398ft sq.). Previously used as a takeaway/sandwich shop and could be suitable for other alternative uses, subject to consent.

There is car parking available nearby and on the main road.

The Accommodation Comprises: -

**FRONT SALES: -** 15ft 10in x 14ft 11in (4.82m x 4.54m) having a tiled floor, cupboard/drawer unit with sink unit with under counter electric water heater and inset lighting to ceiling.