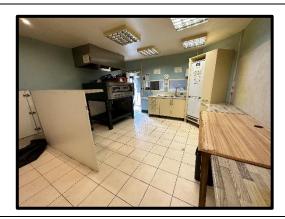

**KITCHEN:** - 14ft 11in x 6ft 11in (4.54 x 2.12m) with stainless steel sink unit, wash basin and base cupboard unit.

**STORE:** - 8ft 4in x 6ft 8in (2.53m x 2.03m) overall.

W.C. with a low flush suite.