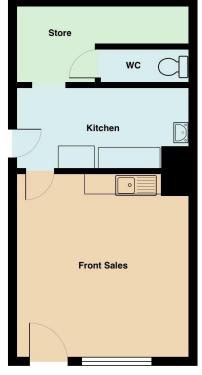

There is car parking available nearby and on the main road.

The Accommodation Comprises: -

**FRONT SALES: -** 15ft 10in x 14ft 11in (4.82m x 4.54m) having a tiled floor, cupboard/drawer unit with sink unit with under counter electric water heater and inset lighting to ceiling.

**KITCHEN:** - 14ft 11in x 6ft 11in (4.54 x 2.12m) with stainless steel sink unit, wash basin and base cupboard unit.

**STORE:** - 8ft 4in x 6ft 8in (2.53m x 2.03m) overall.

W.C. with a low flush suite.

### Room measurements & Floor Plans:

All room measurements are approximate and are usually taken at their widest point. Floor plans are intended as a guide only and are not to scale. We cannot confirm the accuracy of these plans.