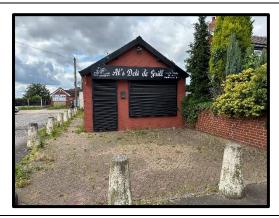

### **DESCRIPTION**

Available for rent the premises are a single storey shop unit with forecourt to the front and having a gross internal floor area of approximately 37m sq. (398ft sq.). Previously used as a takeaway/sandwich shop and could be suitable for other alternative uses, subject to consent.

There is car parking available nearby and on the main road.

The Accommodation Comprises: -

**FRONT SALES: -** 15ft 10in x 14ft 11in (4.82m x 4.54m) having a tiled floor, cupboard/drawer unit with sink unit with under counter electric water heater and inset lighting to ceiling.