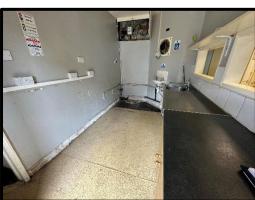

### **DESCRIPTION**

Available for rent the premises are a single storey shop unit with forecourt to the front and having a gross internal floor area of approximately 37m sq. (398ft sq.). Previously used as a takeaway/sandwich shop and could be suitable for other alternative uses, subject to consent.

There is car parking available nearby and on the main road.

The Accommodation Comprises: -

**FRONT SALES: -** 15ft 10in x 14ft 11in (4.82m x 4.54m) having a tiled floor, cupboard/drawer unit with sink unit with under counter electric water heater and inset lighting to ceiling.

**KITCHEN:** - 14ft 11in x 6ft 11in (4.54 x 2.12m) with stainless steel sink unit, wash basin and base cupboard unit.

**STORE:** - 8ft 4in x 6ft 8in (2.53m x 2.03m) overall.

W.C. with a low flush suite.