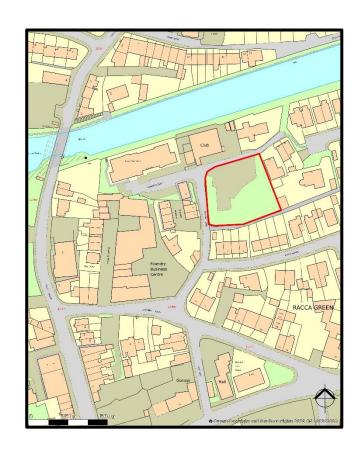

### **DESCRIPTION**

This former car park is situated within an established and mainly residential location. Within easy reach of local amenities. The site is offered for sale as a potential residential development site (subject to planning consent). The site extends to approximately 0.79acres (1607m sq.)