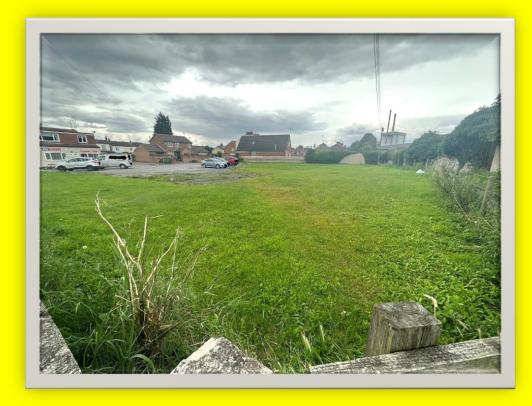

### **DESCRIPTION**

This former car park is situated within an established and mainly residential location. Within easy reach of local amenities. The site is offered for sale as a potential residential development site (subject to planning consent). The site extends to approximately 0.79acres (1607m sq.)