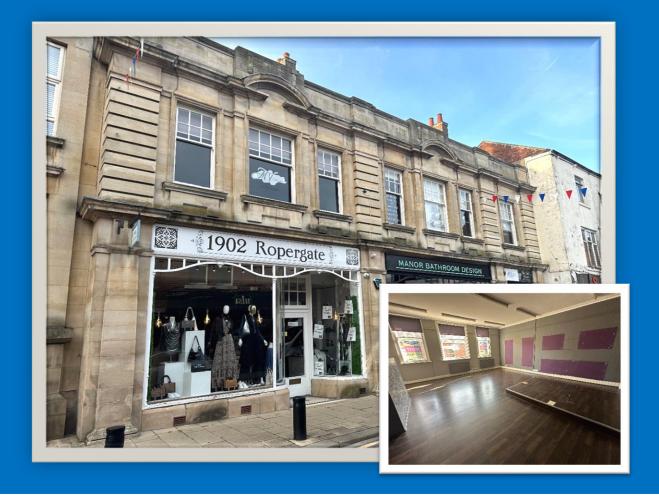

# Suite 2, Above 16 Ropergate, Pontefract, WF8 1LP

- # Office Space to Let
- # Flexible use subject to consent
- # Electric Heating
- # Car parking space
- # Rent subject to Service Charge
- # Energy Rating '

# Suite 2, Above 16 Ropergate, Pontefract, WF8 1LP

## The Accommodation comprises

**RECEPTION:** - 10ft 6in x 10ft 3in (3.2m x 3.43m)

**MAIN OFFICE:** - 22ft 9in x 20ft 9in (6.92m x 6.34m) overlooking Ropergate and with 3 wall mounted electric radiators, moulded cornice to ceiling and picture rail.