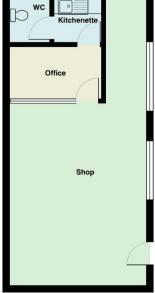

The property has a gross internal floor area of approximately 42.3m sq. (456ft sq.) which incorporates a sales area, kitchenette and w.c.

## The Accommodation comprises.

**SALES:** - 31ft 1in x 14ft 6in (9.48m x 4.47m) overall (includes the office, kitchen and w.c.) and has two electric heaters.

**OFFICE: -** 7ft 10in x 6ft (2.39m x 1.83m).

**KITCHENETTE:** - 4ft 2in x 3ft (1.26m x 0.9m) with base cupboard unit, worktop with stainless steel sink unit and wall mounted electric water heater.

W.C. with a low flush suite.

#### VIEWING

Strictly by prior appointment with the Agents Abson Blaza Property Services 01977 780599.

NOTE TO PROSPECTIVE PURCHASERS:

For Identification Purposes Only

Room measurements & Floor Plans

All room measurements are approximate and are usually taken at their widest point. Floor plans are intended as a guide only and are not to scale. We cannot confirm the accuracy of these plans.