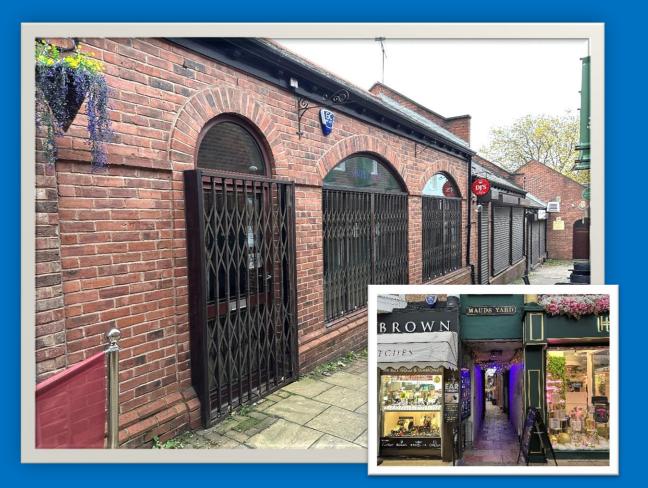

# Unit A Maud's Yard, Pontefract, WF8 1AQ

- # Single Storey Unit For Sale
- # Gross Internal Floor Area 42.3m sq. (456ft sq.)
- **#** Comprises Sales Area, Office, Kitchenette and w.c.
- # Pleasant location amongst other cafés etc.
- # Town Centre Location
- # Electric heating
- # Energy Rating

# Unit A Maud's Yard, Pontefract, WF8 1AQ

## Description

We are pleased to offer for sale this ground floor unit in the pleasant location of Maud's Yard which includes well respected cafés, cocktail bar and a short walk off the main pedestrian marketplace.