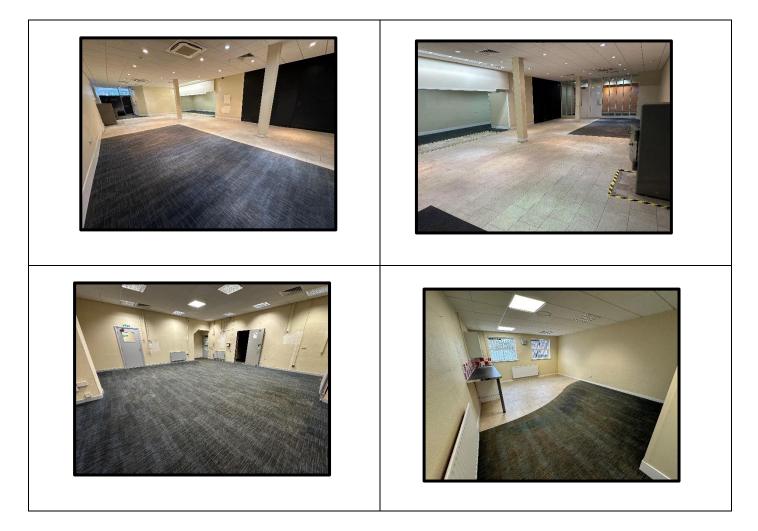

### Description

Former Barclays Bank Building situated within the Town Centre and close to parking. Approximately 333m sq. (3584ft sq.) of which approximately 266.7m sq. (2870ft sq.) is on the ground floor with kitchen, w.c's and storage to the first floor.

Suitable for a variety of uses (subject to the necessary consents). The accommodation has gas fired central heating and also comfort heating, fire and burglar alarm.