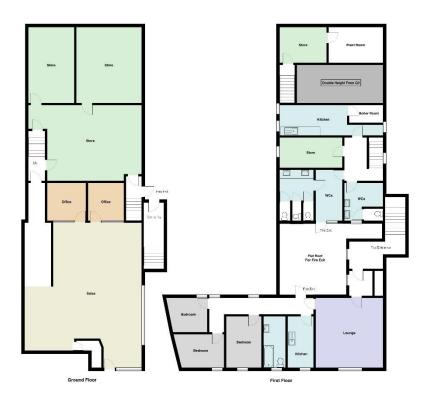

## FLOOR AREAS

|                 | m sq. | ft sq. |
|-----------------|-------|--------|
| Ground Floor: - | 266.7 | 2870   |
| First Floor: -  | 66.4  | 714    |

#### VIEWING

Strictly by prior appointment with the Agents Abson Blaza Property Services 01977 780599.

Floorplan for ground floor only. The first floor flat is not included.

OnThe Market.com