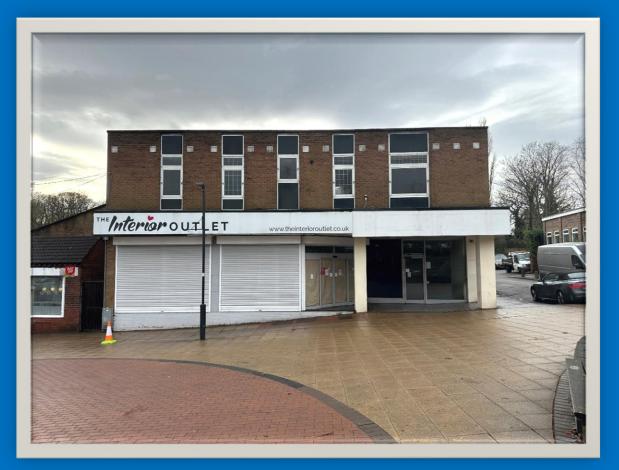

# 7 Bank Street, Hemsworth, WF9 4JX

- # Former Barclays Bank Premises
- # Town Centre Location
- # Approximately 333.1m sq. (3584ft sq.) over two floors
- # Gas central heating & comfort heating
- # Energy Rating D

# 7 Bank Street, Hemsworth, WF9 4JX

### Description

Former Barclays Bank Building situated within the Town Centre and close to parking. Approximately 333m sq. (3584ft sq.) of which approximately 266.7m sq. (2870ft sq.) is on the ground floor with kitchen, w.c's and storage to the first floor.