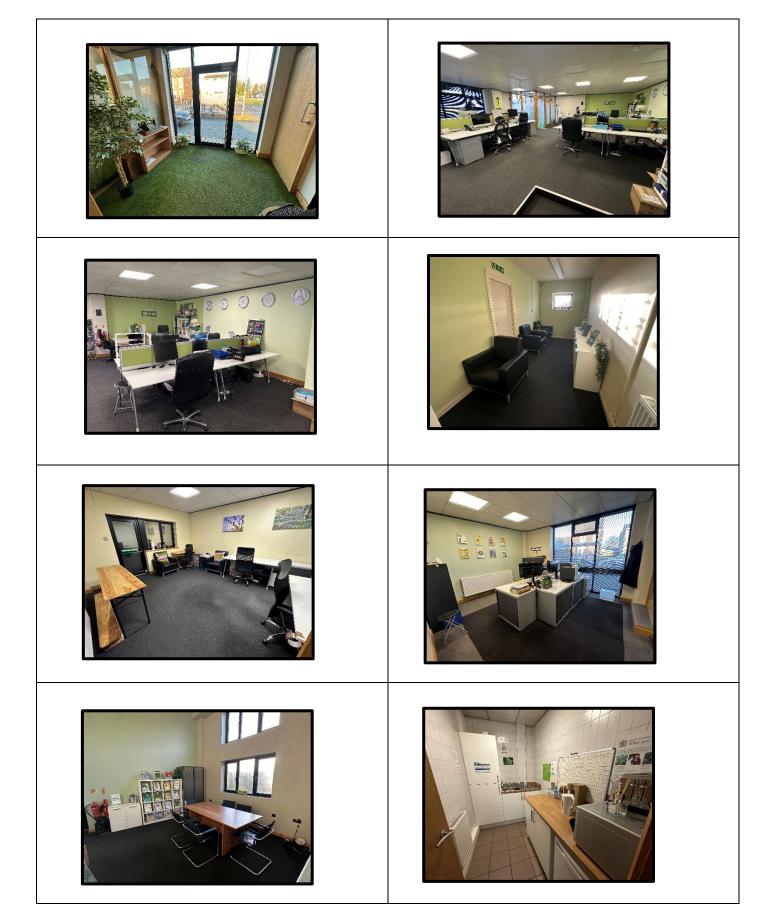

### **GROUND FLOOR**

**FRONT ENTRANCE RECEPTION:** - 10ft 2in x 7ft 9in (3.1m x2.38m) with a central heating radiator and meter cupboard.

MAIN OFFICE: - 28ft 3in x 26ft 3in (8.61m x 8m) overall and has three central heating radiators.

**OFFICE No. 2:** - 14ft 6in x 11ft 4in (4.42m x 3.36m) with a central heating radiator.

## INNER HALL

**KITCHEN:** - 9ft 4in x 5ft 5in (2.85m x 1.6m) with a tiled floor and walls and a range of base cupboard units, worktops, stainless steel sink unit, central heating radiator and wall mounted 'Vaillant' gas boiler.

**LADIES W.C./SHOWER ROOM:** - 9ft 4in x 4ft 9in (2.86m x 1.47m) with tiled floor and walls, a corner shower cubicle plus w.c. and wash basin, central heating radiator and extractor fan.

**MENS W.C:** 9ft 5in x 3ft 9in (2.87m x 1.14m) with tiled walls and floor, low flush w.c., sink unit, wall mounted hand dryer and a central heating radiator.

OFFICE No. 3: - 16ft 3in x 13ft 9in (4.96m x 4.21m) with central heating radiator and fire exit.

OFFICE No. 4: - 20ft 8in x 7ft 1in (6.32m x 2.16m) with central heating radiator.

**OFFICE No 5:** - 17ft 1in x 6ft 7in (5.22m x 2m) with central heating radiator.

**OFFICE No. 6:** - 17ft 1in x 12ft 10in (5.22m x 4.22m) with fire exit, central heating radiator and staircase that leads up to: -