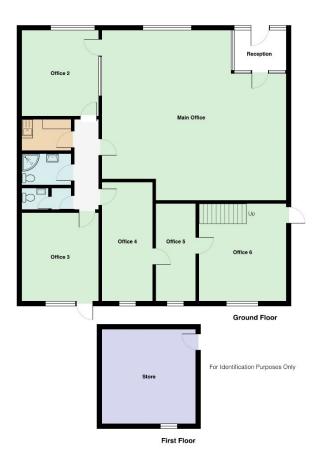

# The Accommodation comprises.

### **GROUND FLOOR**

**FRONT ENTRANCE RECEPTION:** - 10ft 2in x 7ft 9in (3.1m x2.38m) with a central heating radiator and meter cupboard.

MAIN OFFICE: - 28ft 3in x 26ft 3in (8.61m x 8m) overall and has three central heating radiators.

**OFFICE No. 2:** - 14ft 6in x 11ft 4in (4.42m x 3.36m) with a central heating radiator.

## INNER HALL

**KITCHEN:** - 9ft 4in x 5ft 5in (2.85m x 1.6m) with a tiled floor and walls and a range of base cupboard units, worktops, stainless steel sink unit, central heating radiator and wall mounted 'Vaillant' gas boiler.

**LADIES W.C./SHOWER ROOM:** - 9ft 4in x 4ft 9in (2.86m x 1.47m) with tiled floor and walls, a corner shower cubicle plus w.c. and wash basin, central heating radiator and extractor fan.

**MENS W.C:** 9ft 5in x 3ft 9in (2.87m x 1.14m) with tiled walls and floor, low flush w.c., sink unit, wall mounted hand dryer and a central heating radiator.

OFFICE No. 3: - 16ft 3in x 13ft 9in (4.96m x 4.21m) with central heating radiator and fire exit.

OFFICE No. 4: - 20ft 8in x 7ft 1in (6.32m x 2.16m) with central heating radiator.

**OFFICE No 5:** - 17ft 1in x 6ft 7in (5.22m x 2m) with central heating radiator.

**OFFICE No. 6:** - 17ft 1in x 12ft 10in (5.22m x 4.22m) with fire exit, central heating radiator and staircase that leads up to: -

#### FIRST FLOOR

STORE: - 17ft 1in x 14ft (5.21m x 4.27m) with a central heating radiator.

**OUTSIDE: -** The property has parking to the front and an enclosed area and driveway to the rear that also provides additional parking.

#### Room measurements & Floor Plans:

All room measurements are approximate and are usually taken at their widest point. Floor plans are intended as a guide only and are not to scale. We cannot confirm the accuracy of these plans.