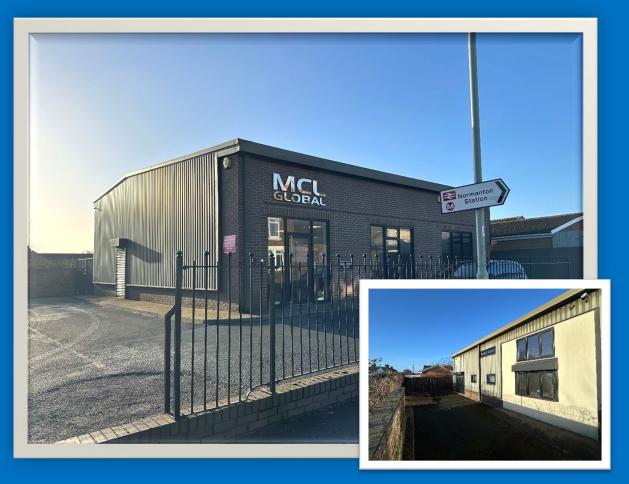

# Hallcroft House, Castleford Road, Normanton, WF6 2DW

- # Modern Offices in convenient main road location
- # Approximately 200m sq. (2155ft sq.)
- # Gas central heating and double glazed
- # Flexible working space with potential for alternative use (subject to consent)
- # Separate Kitchen together with ladies & gents w.c's.
- # Parking to front and rear of the building
- # Energy Rating C64

# Hallcroft House, Castleford Road, Normanton, WF6 2DW

# Description

We are pleased to offer for rent this Detached Office Building that offers a gross internal floor area of approximately 200m sq. (2155ft sq.) which is split into a main open plan office plus reception and five separate offices together with kitchen, male and female w.c's and first floor storage area. Well presented the accommodation has gas central heating together with double glazing and outside there is parking to both the front and rear.